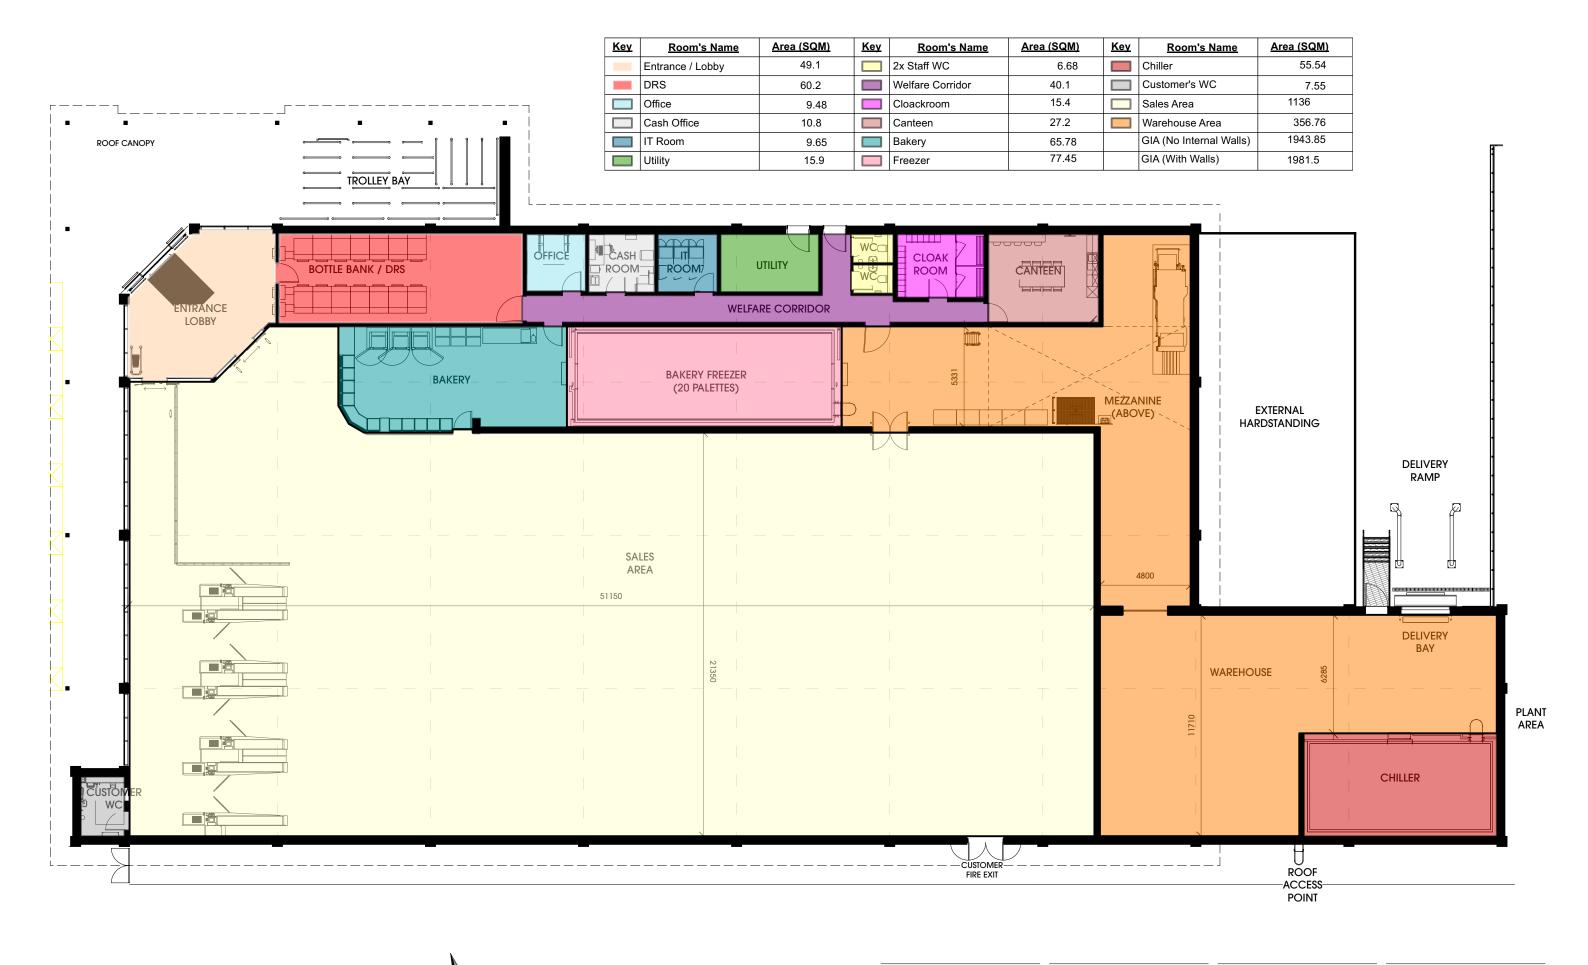

THIS DRAWING IS COPYRIGHT, AND REMAINS THE PROPERTY OF HTC ARCHITECTS. IT MUST NOT BE REPRODUCED, USED, DISCLOSED OR TRANSMITTED TO THIND PARTIES IN ANY FORM, IN WHOLE OR IN PART, WITHOUT PRIOR WRITTEN PERMISSION.

DO NOT SCALE!
ALL DIMENSIONS SHOULD BE CHECKED ON SITE BEFORE
WORK COMMENCES

| Rev. | Date | Description

client Lidl GB Ltd

LibL

Alton Road
Ross On Wye

drawing title
Proposed Floor Plan

date August 2022 status Planning scale 1:200 @ A3

scale 1:200 @ A3 drawn NG checked BM job no. 2799 dwg no. P103 rev. /

htcarchitects

8 Britannia Street
Leeds
LS1 2DZ
T:(0113) 244 3457
W: www.htcarchitects.co.uk